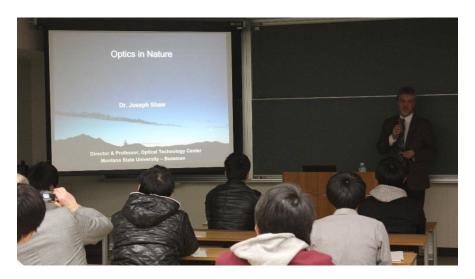

#### Invited Lecture

Director of the Optical Technology Center,
Professor of Optics and Electrical Engineering,
Affiliate Professor of Physics, Montana State University — Bozeman

#### Dr. Joseph Shaw

#### <Research>

Optical phenomena in nature Optical remote sensing system design Polarization, radiometric, spectral imaging Lidar measurements