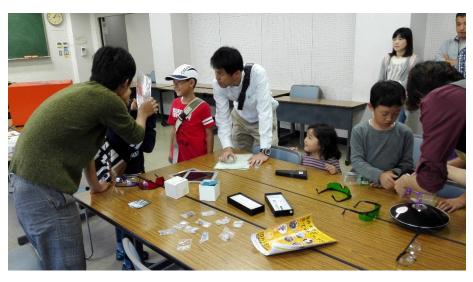

- SPIE Optics + Photonics
- OSA Student leader ship conference



#### Invited Lecture



Director of the Optical Technology Center,
Professor of Optics and Electrical Engineering,
Affiliate Professor of Physics, Montana State University — Bozeman



#### Dr. Joseph Shaw

#### <Research>

Optical phenomena in nature Optical remote sensing system design Polarization, radiometric, spectral imaging Lidar measurements

#### <Degree>

Ph.D. Optical Sciences, University of Arizona

#### <Fellow>

OSA: Optical Society of America

SPIE: The International Society for Optical Engineering

#### Invited Lecture





Opening ceremony





**EIHEIJI** 



# A meeting on Laser Society of Japan and Lasers and Quantum Electronics





## KITEMITE festival 2014 FUKUI









#### KITEMITE festival 2015







# Open campus







### Visiting China







Shanghai Jiaotong University



Fudan University

#### Visiting China









**Zhejiang University** 

### Visiting USA







**Stanford University** 



B-Bridge International, Inc. CEO & President

#### Visiting Germany











Technische Universität München



Laser Zentrum
Hochschule München



hbar"OMEGA"
Max Planck Institute

### OSA Student leader ship conference







## SPIE Optics + Photonics





## Thank you for your attention!

University of FUKUI Student Chapter

Email: yblaser-u-fukui@googlegroups.com