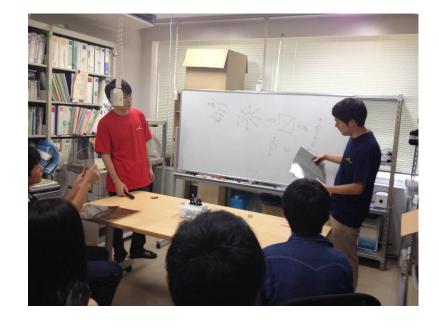

nics
- OSA Student leader ship conference



#### Invited Lecture



Director of the Optical Technology Center,
Professor of Optics and Electrical Engineering,
Affiliate Professor of Physics, Montana State University — Bozeman



#### Dr. Joseph Shaw

#### <Research>

Optical phenomena in nature Optical remote sensing system design Polarization, radiometric, spectral imaging Lidar measurements

#### <Degree>

Ph.D. Optical Sciences, University of Arizona

#### <Fellow>

OSA: Optical Society of America

SPIE: The International Society for Optical Engineering

#### Invited Lecture





Opening ceremony





**EIHEIJI** 



# A meeting on Laser Society of Japan and Lasers and Quantum Electronics





## KITEMITE festival 2014 FUKUI









#### KITEMITE festival 2015







# Open campus







### Visiting China







Shanghai Jiaotong University



Fudan University

#### Visiting China









**Zhejiang University** 

### Visiting USA







**Stanford University** 



B-Bridge International, Inc. CEO & President

#### Visiting Germany











Technische Universität München



Laser Zentrum
Hochschule München



hbar"OMEGA"
Max Planck Institute

### OSA Student leader ship conference







## SPIE Optics + Photonics





## Thank you for your attention!

University of FUKUI Student Chapter

Email: yblaser-u-fukui@googlegroups.com