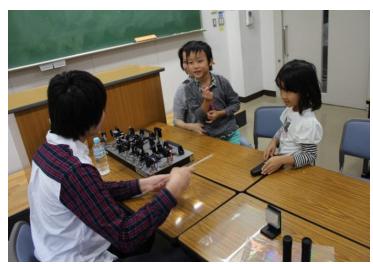

us
- Visiting other universities
- SPIE Optics + Photonics
- OSA Student leader ship conference



#### Invited Lecture



Director of the Optical Technology Center,
Professor of Optics and Electrical Engineering,
Affiliate Professor of Physics, Montana State University — Bozeman



#### Dr. Joseph Shaw

#### <Research>

Optical phenomena in nature Optical remote sensing system design Polarization, radiometric, spectral imaging Lidar measurements

#### <Degree>

Ph.D. Optical Sciences, University of Arizona

#### <Fellow>

OSA: Optical Society of America

SPIE: The International Society for Optical Engineering

#### Invited Lecture





Opening ceremony





**EIHEIJI** 



# A meeting on Laser Society of Japan and Lasers and Quantum Electronics





## KITEMITE festival 2014 FUKUI









#### KITEMITE festival 2015







# Open campus







### Visiting China







Shanghai Jiaotong University



Fudan University

#### Visiting China









**Zhejiang University** 

### Visiting USA







**Stanford University** 



B-Bridge International, Inc. CEO & President

#### Visiting Germany











Technische Universität München



Laser Zentrum
Hochschule München



hbar"OMEGA"
Max Planck Institute

### OSA Student leader ship conference







## SPIE Optics + Photonics





## Thank you for your attention!

University of FUKUI Student Chapter

Email: yblaser-u-fukui@googlegroups.com