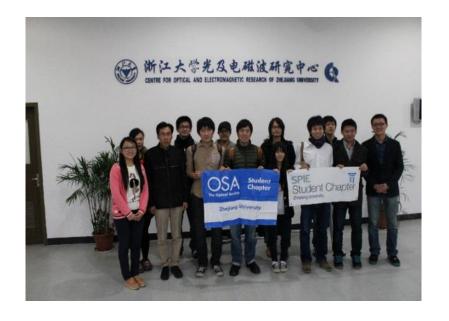

Center,
Professor of Optics and Electrical Engineering,
Affiliate Professor of Physics, Montana State University — Bozeman



#### Dr. Joseph Shaw

#### <Research>

Optical phenomena in nature Optical remote sensing system design Polarization, radiometric, spectral imaging Lidar measurements

#### <Degree>

Ph.D. Optical Sciences, University of Arizona

#### <Fellow>

OSA: Optical Society of America

SPIE: The International Society for Optical Engineering

#### Invited Lecture





Opening ceremony





**EIHEIJI** 



# A meeting on Laser Society of Japan and Lasers and Quantum Electronics





## KITEMITE festival 2014 FUKUI









#### KITEMITE festival 2015







# Open campus







### Visiting China







Shanghai Jiaotong University



Fudan University

#### Visiting China









**Zhejiang University** 

### Visiting USA







**Stanford University** 



B-Bridge International, Inc. CEO & President

#### Visiting Germany











Technische Universität München



Laser Zentrum
Hochschule München



hbar"OMEGA"
Max Planck Institute

### OSA Student leader ship conference







## SPIE Optics + Photonics





## Thank you for your attention!

University of FUKUI Student Chapter

Email: yblaser-u-fukui@googlegroups.com