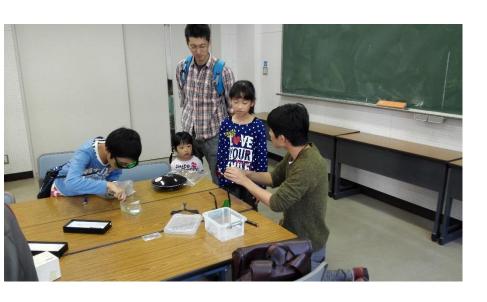

s
- SPIE Optics + Photonics
- OSA Student leader ship conference



#### Invited Lecture



Director of the Optical Technology Center,
Professor of Optics and Electrical Engineering,
Affiliate Professor of Physics, Montana State University — Bozeman



#### Dr. Joseph Shaw

#### <Research>

Optical phenomena in nature Optical remote sensing system design Polarization, radiometric, spectral imaging Lidar measurements

#### <Degree>

Ph.D. Optical Sciences, University of Arizona

#### <Fellow>

OSA: Optical Society of America

SPIE: The International Society for Optical Engineering

#### Invited Lecture





Opening ceremony





**EIHEIJI** 



# A meeting on Laser Society of Japan and Lasers and Quantum Electronics





## KITEMITE festival 2014 FUKUI









#### KITEMITE festival 2015







# Open campus







### Visiting China







Shanghai Jiaotong University



Fudan University

#### Visiting China









**Zhejiang University** 

### Visiting USA







**Stanford University** 



B-Bridge International, Inc. CEO & President

#### Visiting Germany











Technische Universität München



Laser Zentrum
Hochschule München



hbar"OMEGA"
Max Planck Institute

### OSA Student leader ship conference







## SPIE Optics + Photonics





## Thank you for your attention!

University of FUKUI Student Chapter

Email: yblaser-u-fukui@googlegroups.com